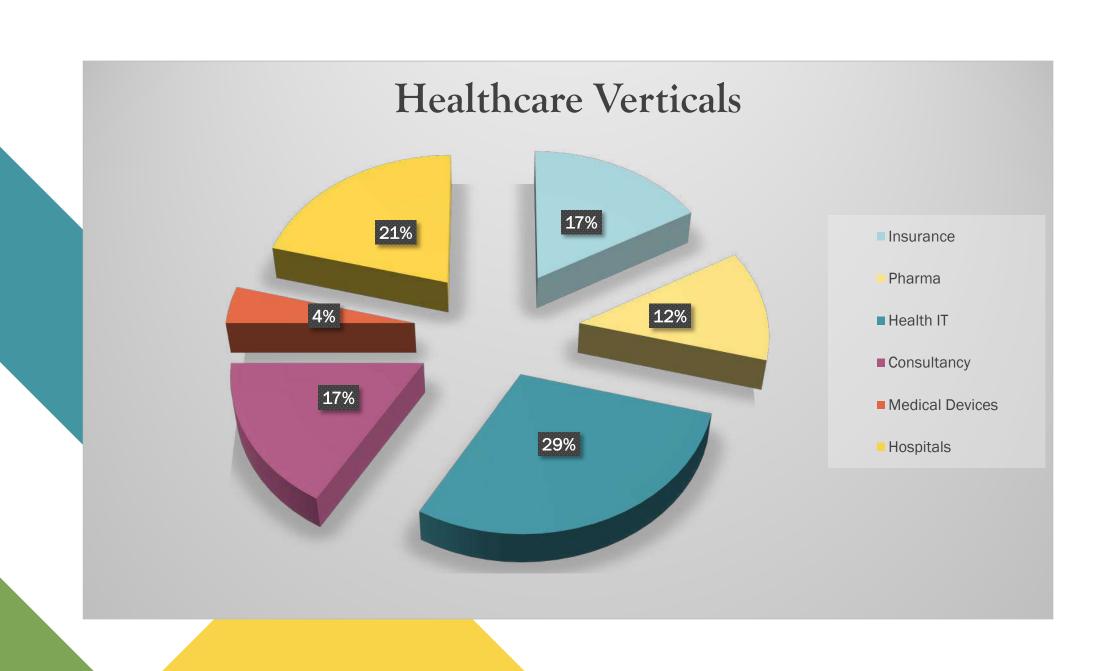

## CAMPUS RECRUITMENT PROGRAM

2018-2020 BATCH

SIHS Pune continues to offer diverse placements across different verticals in the healthcare sector.

Students of the 2018-2020 batch were offered promising profiles across Marketing, Sales, Operations, Administration, Consulting and Product Development domains.

Median CTC 6.25 lakhs

Alighest Ch

Consultancy IT

Diagnostics Insurance

Hospital Public Health

Insurance Medical Equipment